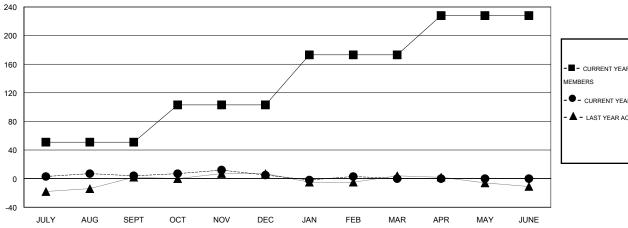

#### GOALS AND ACTUAL MEMBERS CUMULATIVE

| <b>=</b> - c | CURRENT YEAR GOALS FOR NEW |
|--------------|----------------------------|
| IEMBE        | RS                         |

CURRENT YEAR ACTUAL MEMBERS

- LAST YEAR ACTUAL MEMBERS

| DROPPED CLUBS: 0 |    |
|------------------|----|
| DROPPED MEMBERS  |    |
| DECEASED         | 13 |
| CLUB CANCELLED   | 0  |
| OTHER            | 64 |
| TOTAL            | 77 |